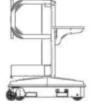

## BRAVI SPIN GO SELF-PROPELLED ORDER PICKER

## BRAVI SPIN GO SELF-PROPELLED ORDER PICKER

Ε

- Platform Height: 2168 mm
- Working Height: 4168 mm
- Platform Length: 1163 mm
- Platform Width: 730 mm
- Height Stowed: 1480 mm
- Entry Step: 367 mm
- Platform Capacity w/ decks ext.: 130 kg
- Load Tray Capacity: 90 kg
- Unit Weight (CE): 280 kg
- Rated Number of Occupants (CE): 1
- **Power Source:** 110/220 V ca 24Vcc
- Batteries: 110/220 V ca 24Vcc