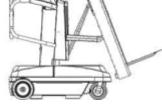

## BRAVI SPIN GO SELF-PROPELLED ORDER PICKER

## BRAVI SPIN GO SELF-PROPELLED ORDER PICKER

Ε

- Platform Height: 2168 mm
- Working Height: 4168 mm
- Platform Length: 1163 mm
- Platform Width: 730 mm
- Height Stowed: 1480 mm
- Entry Step: 367 mm
- Platform Capacity w/ decks ext.: 130 kg
- Load Tray Capacity: 90 kg
- Unit Weight (CE): 280 kg
- Rated Number of Occupants (CE): 1
- **Power Source:** 110/220 V ca 24Vcc
- Batteries: 110/220 V ca 24Vcc