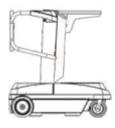

## BRAVI SPIN GO SELF-PROPELLED ORDER PICKER

## BRAVI SPIN GO SELF-PROPELLED ORDER PICKER

Ε

- Platform Height: 2168 mm
- Working Height: 4168 mm
- Platform Length: 1163 mm
- Platform Width: 730 mm
- Height Stowed: 1480 mm
- Entry Step: 367 mm
- Platform Capacity w/ decks ext.: 130 kg
- Load Tray Capacity: 90 kg
- Unit Weight (CE): 280 kg
- Rated Number of Occupants (CE): 1
- **Power Source:** 110/220 V ca 24Vcc
- Batteries: 110/220 V ca 24Vcc