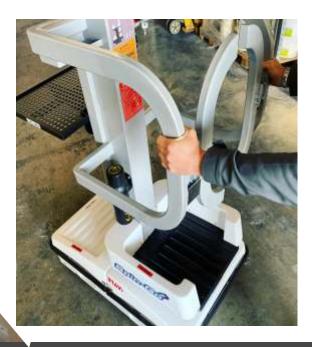

## Spin-Go Features:

- ground control with operator switch key
- easy manual push/pull operation
- load deck
- adjustable load tray manual height adjust
- button release brakes
- emergency lower
- our revolutionary maintenance-free mast
- ground control with position switch
- low maintenance components
- flashers and alarm activate when travelling or mast is in motion
- pedal lever
- on board charger

\*foot switch (USA and Canada)