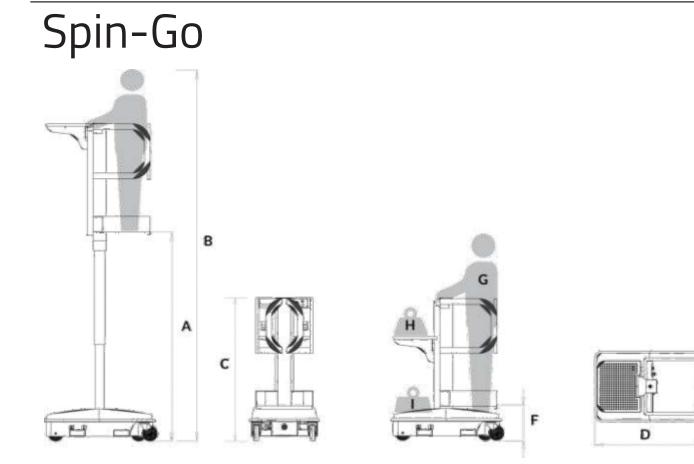

## BRAVI SPIN GO SELF-PROPELLED ORDER PICKER

Ε

- Platform Height: 2168 mm
- Working Height: 4168 mm
- Platform Length: 1163 mm
- Platform Width: 730 mm
- Height Stowed: 1480 mm
- Entry Step: 367 mm
- Platform Capacity w/ decks ext.: 130 kg
- Load Tray Capacity: 90 kg
- Unit Weight (CE): 280 kg
- Rated Number of Occupants (CE): 1
- **Power Source:** 110/220 V ca 24Vcc
- Batteries: 110/220 V ca 24Vcc